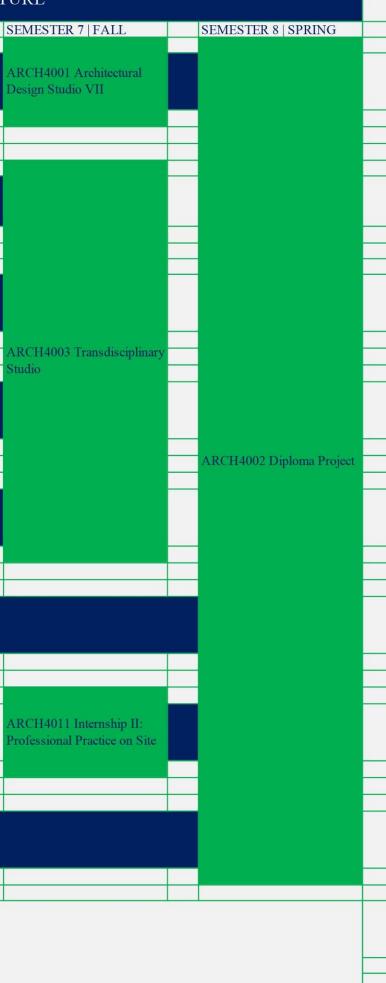

|   |                                           |                                                      | 3. Ye                                         | ar   Fall Semester              |                                                      |                                    |                                                                         |                                                            | 3. Year                            | Spring Semester                        |                                  |                                  |  |
|---|-------------------------------------------|------------------------------------------------------|-----------------------------------------------|---------------------------------|------------------------------------------------------|------------------------------------|-------------------------------------------------------------------------|------------------------------------------------------------|------------------------------------|----------------------------------------|----------------------------------|----------------------------------|--|
|   |                                           | Monday                                               | Tuesday                                       | Wednesday                       | Thursday                                             | Friday                             |                                                                         | Monday                                                     | Tuesday                            | Wednesday                              | Thursday                         | Friday                           |  |
|   | 08:30:09:20                               |                                                      |                                               | ARCH3005 History                |                                                      |                                    | 08:30:09:20                                                             |                                                            |                                    | ARCH3004 Urban                         |                                  |                                  |  |
|   | 09.30-10:20                               |                                                      |                                               | and Theory III (3+0)            | ARCH3001<br>Architectural Design                     |                                    |                                                                         | ARCH-DE6                                                   |                                    | Studies I (3+0)                        |                                  | ARCH3010                         |  |
|   | 10.30-11.20                               |                                                      | Conservation Studio I<br>(2+3)                |                                 | Studio V (4+6)                                       |                                    |                                                                         | (2+1)                                                      | Conservation Studio II<br>(2+3)    |                                        |                                  | Environmental Design<br>II (2+1) |  |
|   | 11.30-12.20                               |                                                      |                                               |                                 |                                                      |                                    | 11.30-12.20                                                             |                                                            |                                    |                                        |                                  |                                  |  |
|   | 12.20-13.00                               |                                                      |                                               |                                 |                                                      |                                    | 12.20-13.00                                                             |                                                            |                                    |                                        |                                  |                                  |  |
|   | 13.00-13.50                               | -                                                    | ARCH3007<br>Conservation Studio I             |                                 | ARCH3001<br>Architectural Design                     |                                    | 13.00-13.50                                                             |                                                            | ARCH3008<br>Conservation Studio II |                                        | ARCH3002<br>Architectural Design |                                  |  |
| _ |                                           | Architectural Design                                 | (2+3)                                         |                                 | Studio V (4+6)                                       |                                    |                                                                         | Architectural Design                                       | (2+3)                              |                                        | Studio VI (4+6)                  | ARCH3012 Project                 |  |
|   |                                           | Studio V (4+6)                                       |                                               | ARCH3009                        |                                                      |                                    |                                                                         | Studio VI (4+6)                                            |                                    | ARCH3006 History                       |                                  | Management and<br>Economy (2+1)  |  |
|   | 16.00-16.50                               |                                                      | Departmental Elective (2+1)                   | Environmental Design<br>I (2+1) |                                                      |                                    | 16.00-16.50                                                             |                                                            |                                    | and Theory IV (3+0)                    |                                  |                                  |  |
|   | 17.00-17.50                               |                                                      |                                               |                                 |                                                      |                                    | 17.00-17.50                                                             |                                                            |                                    |                                        |                                  |                                  |  |
|   | 18.00-18.50                               |                                                      |                                               |                                 |                                                      |                                    | 18.00-18.50                                                             |                                                            |                                    |                                        |                                  |                                  |  |
|   | 19.00-19.50                               |                                                      |                                               |                                 |                                                      |                                    | 19.00-19.50                                                             |                                                            |                                    |                                        |                                  |                                  |  |
|   | 20:00-20.50                               |                                                      |                                               |                                 |                                                      |                                    | 20:00-20.50                                                             |                                                            |                                    |                                        |                                  |                                  |  |
|   |                                           |                                                      |                                               |                                 |                                                      |                                    |                                                                         |                                                            |                                    |                                        |                                  |                                  |  |
|   |                                           |                                                      |                                               |                                 |                                                      |                                    |                                                                         |                                                            | 4.37                               |                                        |                                  |                                  |  |
|   |                                           | Monday                                               | 4. Yes<br>Tuesday                             | ar   Fall Semester<br>Wednesday | Thursday                                             | Friday                             |                                                                         | Monday                                                     | 4. Year<br>Tuesday                 | Spring Semester<br>Wednesday           | Thursday                         | Friday                           |  |
|   | 08:30:09:20                               |                                                      | Tuesday                                       | wednesday                       | Thursday                                             | гниау                              | 08:30:09:20                                                             |                                                            | Tuesuay                            | wednesday                              | Thursday                         | Filday                           |  |
|   | 09.30-10:20                               |                                                      |                                               |                                 | ARCH4001                                             |                                    | 09.30-10:20                                                             |                                                            |                                    | ARCH-DE8,9,10<br>Departmental Elective |                                  |                                  |  |
|   |                                           | ARCH-DE7                                             | ARCH4003<br>Transdisciplinary                 |                                 | Architectural Design<br>Studio VII (4+6)             | ARCH4005 Urban<br>Studies II (1+4) |                                                                         | ARCH-DE8,9,10<br>Departmental Elective                     | ARCH4002 Diploma                   | (2+1)                                  |                                  |                                  |  |
|   |                                           | (2+1)                                                | Studio (1+4)                                  |                                 | Studio VII (410)                                     |                                    |                                                                         | (2+1)                                                      | Project                            |                                        |                                  |                                  |  |
|   | 12.20-13.00                               |                                                      |                                               |                                 |                                                      |                                    | 12.20-13.00                                                             |                                                            |                                    |                                        |                                  |                                  |  |
|   |                                           |                                                      |                                               |                                 |                                                      |                                    |                                                                         |                                                            |                                    |                                        |                                  |                                  |  |
|   |                                           | -                                                    | Transdisciplinary                             |                                 | Architectural Design                                 | ARCH4005 Urban                     |                                                                         | ARCH4004                                                   | ARCH4002 Diploma                   |                                        |                                  |                                  |  |
|   |                                           | Architectural Design                                 | Studio (1+4)                                  |                                 | Studio VII (4+6)                                     | Studies II (1+4)                   |                                                                         | in Profession (2+1)                                        | Project                            |                                        |                                  |                                  |  |
|   | 15.00-15.50                               |                                                      |                                               |                                 |                                                      |                                    | 15.00-15.50                                                             |                                                            |                                    | ARCH-DE8,9,10                          |                                  |                                  |  |
|   |                                           |                                                      |                                               |                                 |                                                      |                                    |                                                                         |                                                            |                                    | Departmental Elective (2+1)            |                                  |                                  |  |
|   | 16.00-16.50                               |                                                      |                                               |                                 |                                                      |                                    | 17.00 17.50                                                             |                                                            |                                    |                                        |                                  |                                  |  |
|   | 17.00-17.50                               |                                                      |                                               |                                 |                                                      |                                    | 17.00-17.50                                                             |                                                            |                                    |                                        |                                  |                                  |  |
|   | 17.00-17.50<br>18.00-18.50                |                                                      |                                               |                                 |                                                      |                                    | 18.00-18.50                                                             |                                                            |                                    |                                        |                                  |                                  |  |
|   | 17.00-17.50<br>18.00-18.50<br>19.00-19.50 | ATA121 Atatürk<br>İlkeleri ve İnkılapları            |                                               |                                 |                                                      |                                    | 18.00-18.50                                                             | ATA122 Atatürk<br>İlkeleri ve İnkılapları                  |                                    |                                        |                                  |                                  |  |
|   | 17.00-17.50<br>18.00-18.50<br>19.00-19.50 | ATA121 Atatürk<br>İlkeleri ve İnkılapları            |                                               |                                 |                                                      |                                    | 18.00-18.50                                                             | ATA122 Atatürk<br>İlkeleri ve İnkılapları                  |                                    |                                        |                                  |                                  |  |
|   | 17.00-17.50<br>18.00-18.50<br>19.00-19.50 | ATA121 Atatürk<br>İlkeleri ve İnkılapları            |                                               |                                 |                                                      |                                    | 18.00-18.50                                                             | ATA122 Atatürk<br>İlkeleri ve İnkılapları                  |                                    |                                        |                                  |                                  |  |
|   | 17.00-17.50<br>18.00-18.50<br>19.00-19.50 | ATA121 Atatürk<br>İlkeleri ve İnkılapları            |                                               |                                 |                                                      |                                    | 18.00-18.50                                                             | ATA122 Atatürk<br>İlkeleri ve İnkılapları                  |                                    |                                        |                                  |                                  |  |
|   | 13.00-13.50<br>14.00-14.50                | ARCH4001<br>Architectural Design<br>Studio VII (4+6) | ARCH4003<br>Transdisciplinary<br>Studio (1+4) |                                 | ARCH4001<br>Architectural Design<br>Studio VII (4+6) |                                    | 13.00-13.50         14.00-14.50         15.00-15.50         16.00-16.50 | ARCH4004<br>Architectural Practices<br>in Profession (2+1) | Project                            | Departmental Elective                  |                                  |                                  |  |